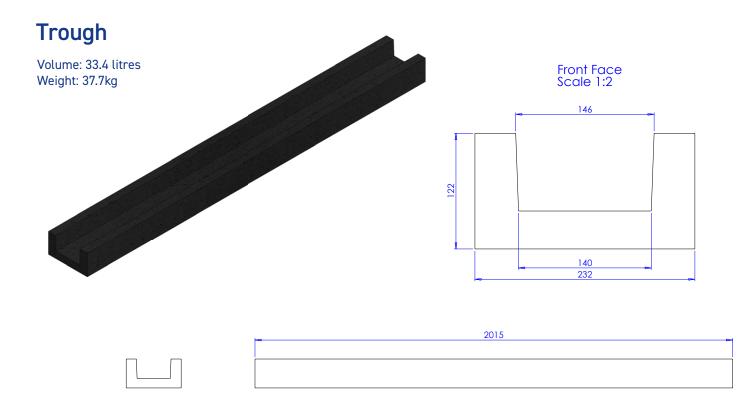

## Modular Drainage System

**Product Overview** 

The Rosehill Modular Drainage System, manufactured from recycled rubber and bonded with a unique polyurethane binder, supports sustainable highway infrastructure development. It seamlessly integrates into both existing roads and new highway projects, providing efficient water management and contributing to resilient, Net Zero infrastructure goals.

- Unique Drainage Properties: Unlike traditional drainage solutions, the Rosehill Modular Drainage System allows for the free flow of excess water, silt, and hydraulic pressures, ensuring effective and continuous water control.
- **Technological Innovation:** Utilising a patent-pending process and materials, our Modular Drainage System sets new standards in drainage technology. Its cold-cure manufacturing process is energy-efficient, producing high-quality, low-carbon products that are both recycled and recyclable.