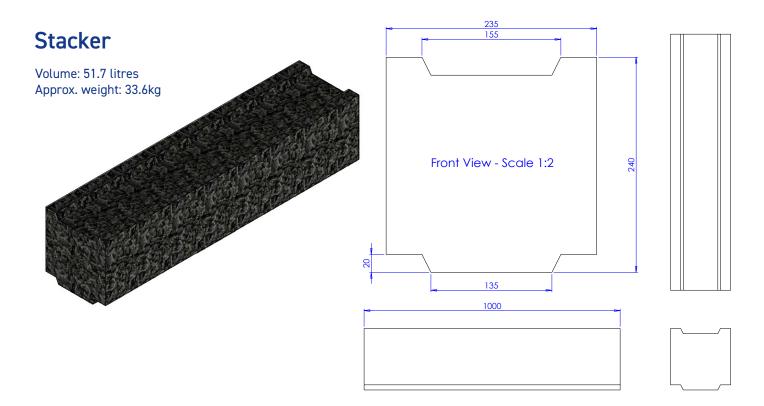

## Modular Drainage System

**Product Overview** 

The Rosehill Modular Drainage System, manufactured from recycled rubber and bonded with a unique polyurethane binder, supports sustainable highway infrastructure development. It seamlessly integrates into both existing roads and new highway projects, providing efficient water management and contributing to resilient, Net Zero infrastructure goals.

- Unique Drainage Properties: Unlike traditional drainage solutions, the Rosehill Modular Drainage System allows for the free flow of excess water, silt, and hydraulic pressures, ensuring effective and continuous water control.
- **Technological Innovation:** Utilising a patent-pending process and materials, our Modular Drainage System sets new standards in drainage technology. Its cold-cure manufacturing process is energy-efficient, producing high-quality, low-carbon products that are both recycled and recyclable.