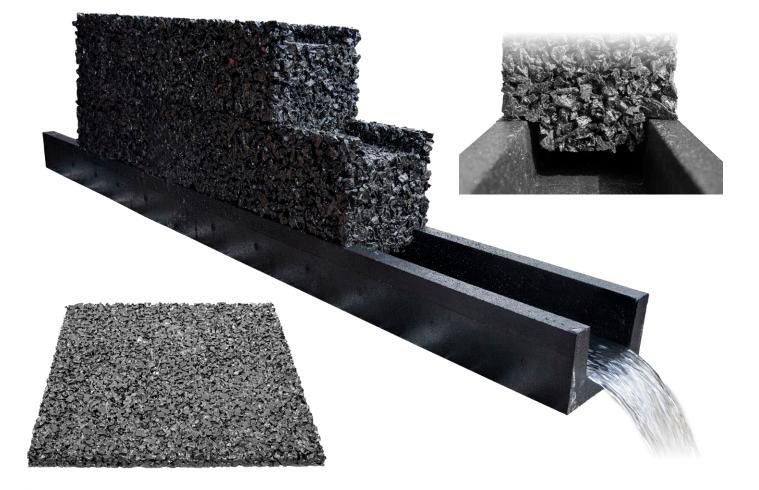

## Modular Drainage System

**Product Overview** 

The Rosehill Modular Drainage System, manufactured from recycled rubber and bonded with a unique polyurethane binder, supports sustainable highway infrastructure development. It seamlessly integrates into both existing roads and new highway projects, providing efficient water management and contributing to resilient, Net Zero infrastructure goals.

- Unique Drainage Properties: Unlike traditional drainage solutions, the Rosehill Modular Drainage System allows for the free flow of excess water, silt, and hydraulic pressures, ensuring effective and continuous water control.
- **Technological Innovation:** Utilising a patent-pending process and materials, our Modular Drainage System sets new standards in drainage technology. Its cold-cure manufacturing process is energy-efficient, producing high-quality, low-carbon products that are both recycled and recyclable.

## Adaptability for Highway Scenarios:

- **Roadside Drainage:** Enhances drainage efficiency along highways, preventing waterlogging and maintaining proper water table levels to avoid standing water.
- **Boundary and Structural Drainage:** Ideal for use near tunnels, bridges, and confined spaces where robust drainage is critical.
- **Highway Maintenance:** Facilitates upgrades and repairs, improving functionality and interactions with roadside drainage systems.